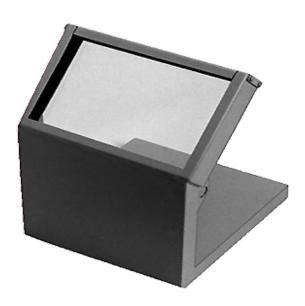

## Model L-989-415 PET L-Block Shield

Part Number: 99-9305

The 3.8 cm (1.5 in.) thick lead L-Block Shield provides exceptional protection to the clinician loading iodine and iridium.

The face shield is made of optically clear lead glass, cantilevered for unimpaired viewing of the work area. The leaded glass has a density of 5.2 g/cm<sup>3</sup> to give maximum eye and face protection.

**LEAD GLASS:** 2 cm lead equivalent (137Cs energy)

**LEAD GLASS DIMENSIONS:** 20.3 x 30.5 x 5.1 cm 8 x 12 x 2 in (H x W x D)

**LEAD DENSITY:** 11.35 g/cm<sup>2</sup>

**FRONT SHIELD DIMENSIONS:** 28.3 x 31.5 cm (11.1 x 12.4 in.) (H x W)

FINISH: Durable tan textured

**OVERALL DIMENSIONS:** 42.9 x 31.5 x 34.3 cm (16.9 x 12.4 x 13.5 in.) (H x W x D)

**WEIGHT:** 95.3 kg (210 lb)